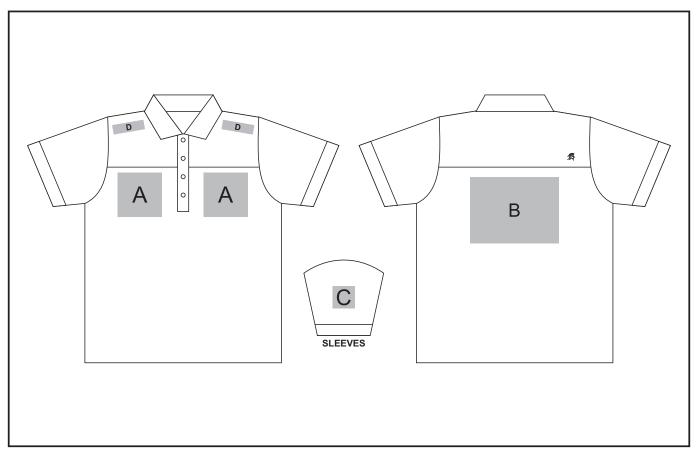

### Need to know:

- Includes 1-Position Embroidery **OR** 1-Position Digital Transfer (setup fee applies)
- EMB/DTC inclusive parameters: Left/Right Chest = 100mm x 100mm OR Back = 8000mm<sup>2</sup>
- Cannot guarantee a 100% straight branding on any clothing item with check or stripe detail
- Please note Pos D will be branded +/- 20mm from the top seam

## Branding Options:

#### **Position A**

- 1. Embroidery (EMB) 9 colours Size: 100mm diameter
- 2. Digital Transfer Clothing (DTC) Full colour Size: 100mm wide x 100mm high

#### **Position C**

- 1. Embroidery (EMB) 9 colours Size: 50mm diameter
- 2. Digital Transfer Clothing (DTC) Full colour Size: 50mm wide x 50mm high

#### **Position B**

- 1. Embroidery (EMB) 9 colours Size: 200mm wide x 150mm high
- 3. Digital Transfer Clothing (DTC) Full colour Size: 210mm wide x 148mm high

#### Position D

1. Digital Transfer Clothing (DTC) - Full Colour Size: 70mm wide x 20mm high